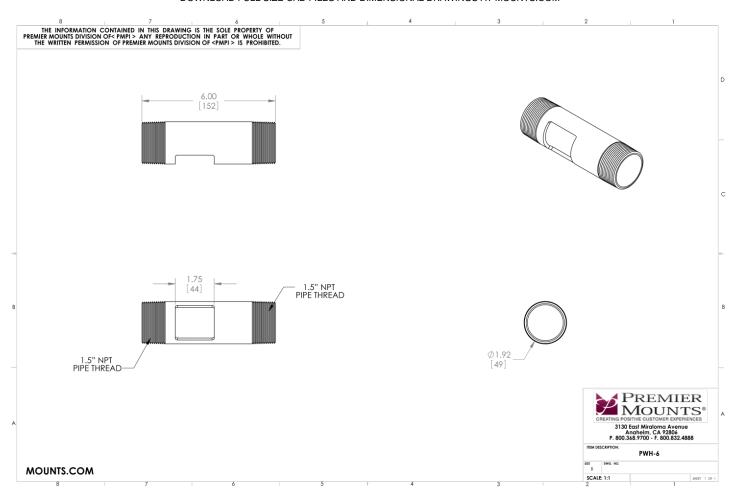

500 lb.

1

Color: Black

Weight 1.00 lb. | 0.5 kg
Weight Cap. per Head 500 lb. | 226.8 kg
Height 6.00 in. | 152.4 mm
Pole Diameter 0.00 in. | 0 mm

# **DESCRIPTION**

A 6 in. pipe with cable routing holes that adapts to any mount with a 1.5 in. NPT coupler. The pipe is available in black or white with a powder-coated finish.

### **FEATURES**

- A pre-cut pipe with cable routing outlet that connects to any 1.5 in. NPT pipe adapter
- Durable powder-coated aluminum pipe
- Cable routing outlet helps keep cables safe and provides a clean look

# 6 in. Black Pre-Cut NPT with Cable Outlet